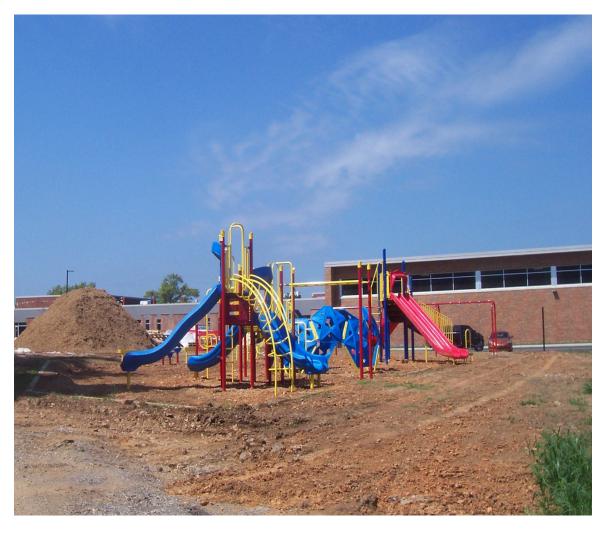

#### Phase-3A- Complete Aug. 25 2020

- GC- Terrazzo Flooring in grind and polish stage
- GC- Markerboard and Tack Board installation.

Page 3 8/13/2020

- GC- Final Painting to start.
- GC- Ceiling Grid and Tile 100%
- GC-Exterior Grading
- GC-Mulch Playground area developed. Equipment installed.
- GC-Punchlist
- EC- Lighting System complete.
- EC-Punchlist
- *MC-Testing and Balancing*
- MC-Punchlist
- PC-Punchlist
- Phase-3- Complete Dec. 18 2020
- GC- Masonry Complete
- GC-Metal Stud Partitions to start
- EC- Rough in Complete
- EC-Pulling Wires
- PC- Rough in Complete
- MC- Rough in Complete

## **Progress Photos**

Page 4 8/13/2020

Page 5 8/13/2020

Page 6 8/13/2020

Page 7 8/13/2020